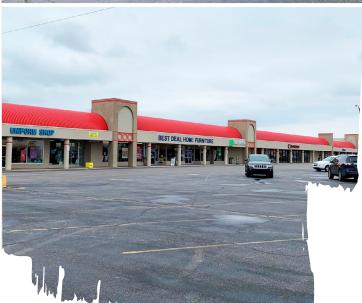

#### MAPLECREST PLAZA SHOPPING CENTER

- 285,185 SF
- Located in Howard County and is the prominent shopping center in Kokomo
- Excellent visibility from Washington Street
- Local retailers include Kroger, Harbor Freight Tools, Family Dollar, Anytime Fitness, Boost Mobile, Rent-A-Center, and H&R Block
- Pylon signage
- 42,330+ ADT