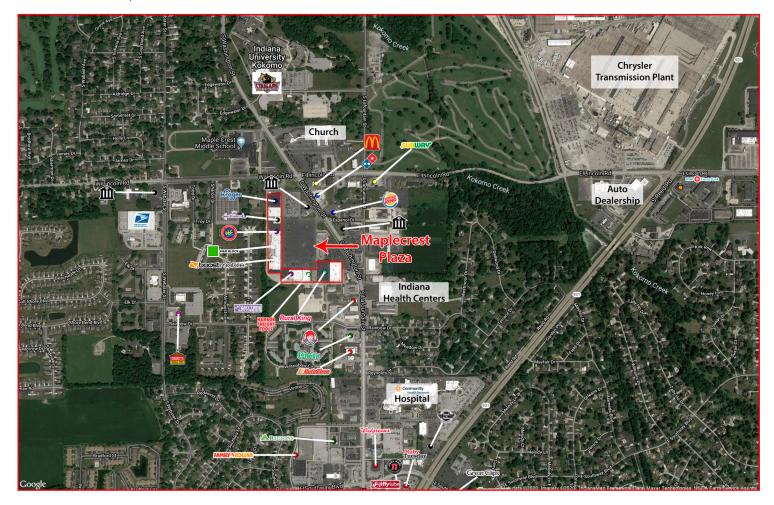

# For Lease

#### MAPLECREST PLAZA SHOPPING CENTER

- 285,185 SF
- Located in Howard County and is the prominent shopping center in Kokomo
- Excellent visibility from Washington Street
- Local retailers include Kroger, Harbor Freight Tools, Family Dollar, Anytime Fitness, Boost Mobile, Rent-A-Center, and H&R Block
- Pylon signage
- 42,330+ ADT

### 2947 S. Washington Street Kokomo, IN 46902

#### **Kaley Eakle**

O: +1 317 810 7186 C: +1 574 312 4358 kaley.eakle@am.jll.com

#### **Blair Austin**

O: +1 317 810 7181 C: +1 317 727 4229 blair.austin@am.jll.com



## Trade Area Overview



# Retail Demographics









|               | Total<br>Population | Total<br>Households | Average<br>HH Income | Median<br>Age |
|---------------|---------------------|---------------------|----------------------|---------------|
| 1 mile radius | 6,989               | 3,202               | \$59,343             | 38.9          |
| 3 mile radius | 45,834              | 19,516              | \$58,858             | 39.9          |
| 5 mile radius | 67,896              | 28,731              | \$60,342             | 41.3          |

SOURCE: Esri 2019

#### DISCLAIMER

Although information has been obtained from sources deemed reliable, neither Owner nor JLL makes any guarantees, warranties or representations, express or implied, as to the completeness or accuracy as to the information cont