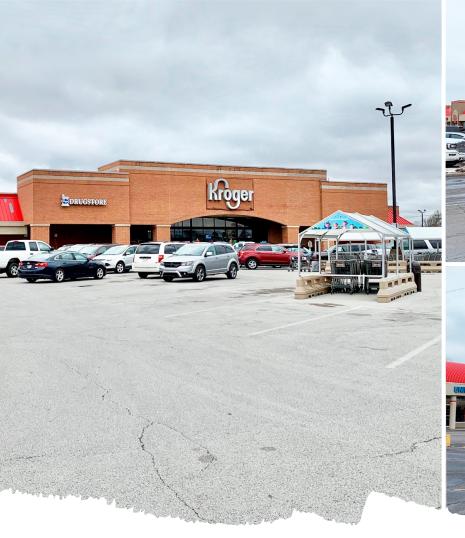

# For Lease

#### MAPLECREST PLAZA SHOPPING CENTER

- 285,185 SF
- Located in Howard County and is the prominent shopping center in Kokomo
- Excellent visibility from Washington Street
- Local retailers include Kroger, Harbor Freight Tools, Family Dollar, Anytime Fitness, Boost Mobile, Rent-A-Center, and H&R Block
- Pylon signage
- 42,330+ ADT

### 2947 S. Washington Street Kokomo, IN 46902