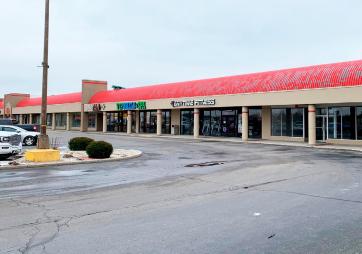

#### MAPLECREST PLAZA SHOPPING CENTER

- 285,185 SF
- Located in Howard County and is the prominent shopping center in Kokomo
- Excellent visibility from Washington Street
- Local retailers include Kroger, Harbor Freight Tools, Family Dollar, Anytime Fitness, Boost Mobile, Rent-A-Center, and H&R Block
- Pylon signage
- 42,330+ ADT