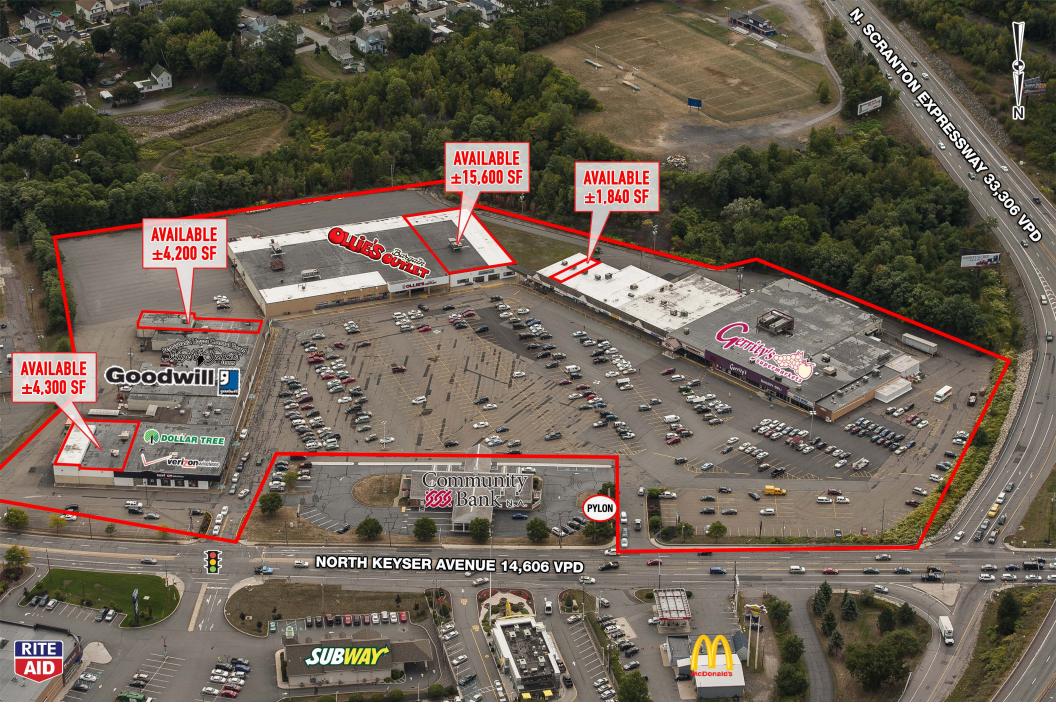

### property highlights.

- Grocery-anchored shopping center located in the
- 15,600 SF end cap available perfect for mattress
- Densely populated neighborhood
- Great visibility from North Keyser Avenue

NORTH SCRANTON EXPRESSWAY TRAFFIC COUNT: 33,306 VPD \*ESRI 2015 **KEYSER AVENUE TRAFFIC COUNT: 14,606 VPD** 