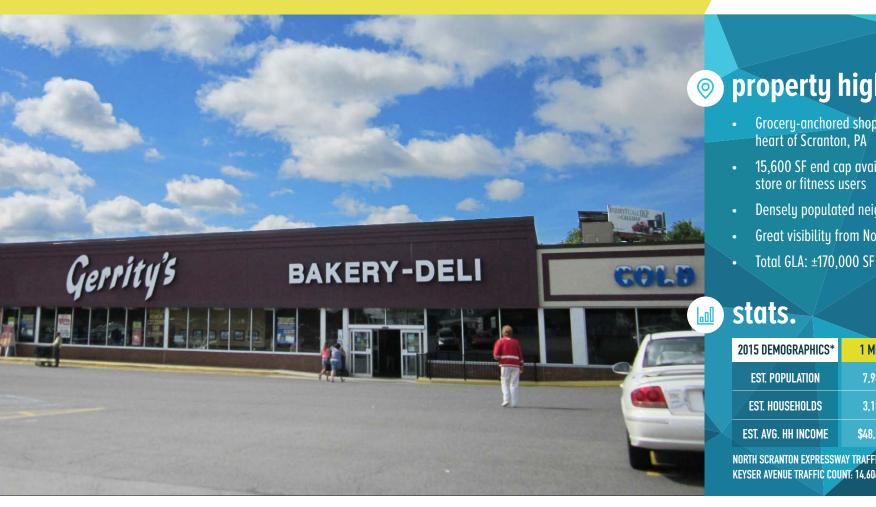

### **KEYSER OAK SHOPPING CENTER**

# 1790 NORTH KEYSER AVENUE

SCRANTON, PA

±989 - 15.600 SF AVAILABLE FOR LEASE

### property highlights.

- Grocery-anchored shopping center located in the
- 15,600 SF end cap available perfect for mattress
- Densely populated neighborhood
- Great visibility from North Keyser Avenue