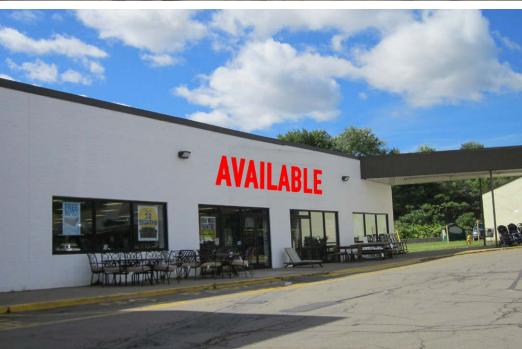

### property highlights.

- Grocery-anchored shopping center located in the
- 15,600 SF end cap available perfect for mattress
- Densely populated neighborhood
- Great visibility from North Keyser Avenue