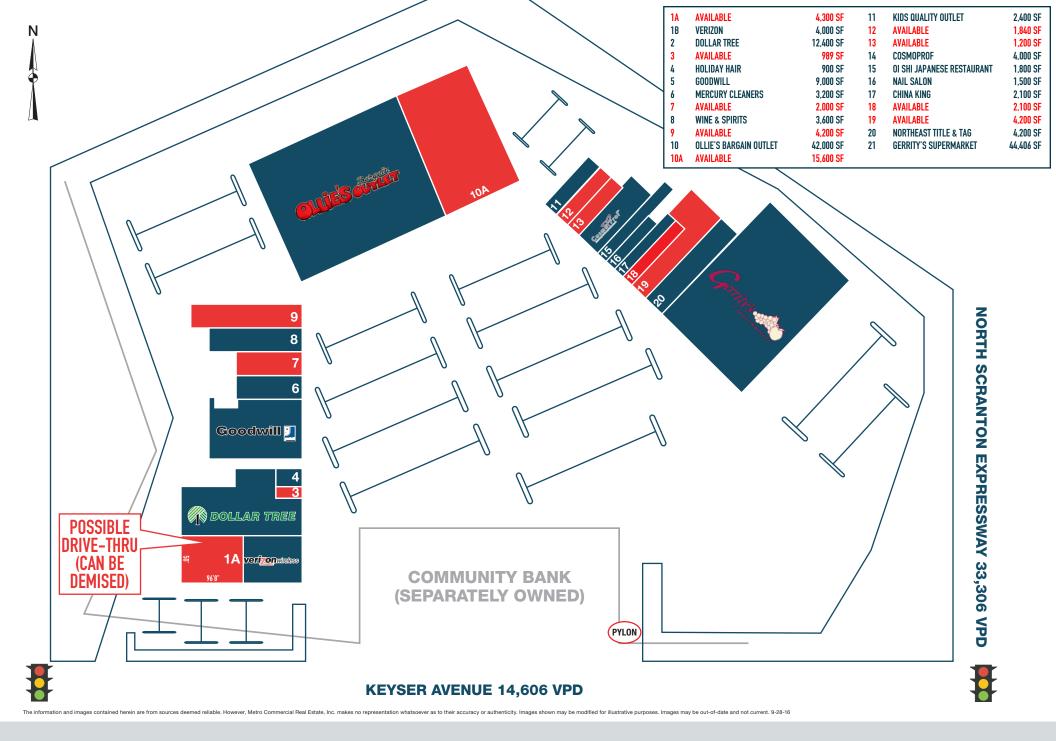

### property highlights.

- Grocery-anchored shopping center located in the
- 15,600 SF end cap available perfect for mattress
- Densely populated neighborhood
- Great visibility from North Keyser Avenue

NORTH SCRANTON EXPRESSWAY TRAFFIC COUNT: 33,306 VPD \*ESRI 2015 **KEYSER AVENUE TRAFFIC COUNT: 14,606 VPD** 