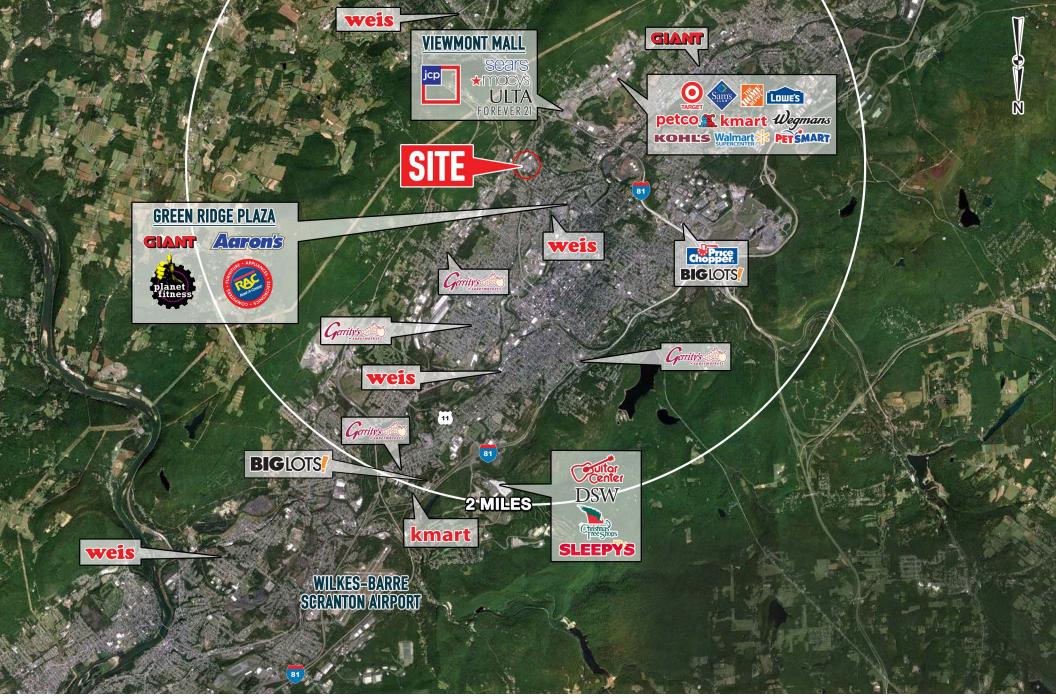

### **KEYSER OAK SHOPPING CENTER**

# 1790 NORTH KEYSER AVENUE

SCRANTON, PA

±989 - 15.600 SF AVAILABLE FOR LEASE

### property highlights.

- Grocery-anchored shopping center located in the
- 15,600 SF end cap available perfect for mattress
- Densely populated neighborhood
- Great visibility from North Keyser Avenue

| 2015 DEMOGRAPHICS*  | 1 MILE   | 3 MILES  | 5 MILES  |
|---------------------|----------|----------|----------|
| EST. POPULATION     | 7,982    | 72,895   | 131,758  |
| EST. HOUSEHOLDS     | 3,184    | 28,813   | 53,500   |
| EST. AVG. HH INCOME | \$48,506 | \$51,123 | \$56,082 |

NORTH SCRANTON EXPRESSWAY TRAFFIC COUNT: 33,306 VPD \*ESRI 2015 **KEYSER AVENUE TRAFFIC COUNT: 14,606 VPD** 