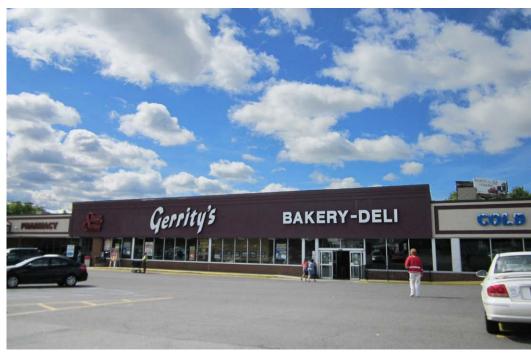

### property highlights.

- Grocery-anchored shopping center located in the
- 15,600 SF end cap available perfect for mattress
- Densely populated neighborhood
- Great visibility from North Keyser Avenue