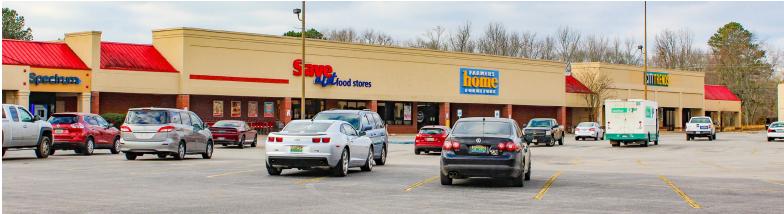

## **ABOUT THE PROPERTY**

Athens Town Center is a 210,000 SF shopping center on the main retail corridor in Athens, Ala. with national co-tenants such as Big Lots, Burkes Outlet, Goodwill, Tractor Supply Co., Save A lot, Workout Anytime, and others.

# Athens Town Center

| Suite | Tenant                 | SF     |
|-------|------------------------|--------|
| 601   | Tractor Supply         | 30,730 |
| 603   | Big Lots               | 29,857 |
| 605   | Burke's Outlet Store   | 25,312 |
| 611   | Workout Anytime        | 11,250 |
| 613   | Available              | 16,800 |
| 617   | World Finance          | 3,000  |
| 619   | Jody's Optical         | 3,000  |
| 621   | Athens Nutrition       | 1,407  |
| 623   | Charter Communications | 1,387  |
| 625A  | Save-A-Lot             | 18,520 |
| 625B  | Farmers Home Furniture | 24,328 |
| 627   | Citi Trends            | 9,800  |
| 629   | Available              | 8,096  |
| 635   | Leet Vape              | 3,254  |
| 637   | Available              | 1,200  |
| 639   | Tower Loan             | 1,200  |
| 641   | Modern Nails           | 1,200  |
| 643   | Available              | 1,186  |
| 645   | Chinese Restaurant     | 1,186  |
| 649   | Available              | 2,490  |
| 651   | Available              | 1,200  |
| 655   | Available              | 2,825  |
| 659   | Available              | 2,296  |
| 661   | Consignment World      | 7,600  |