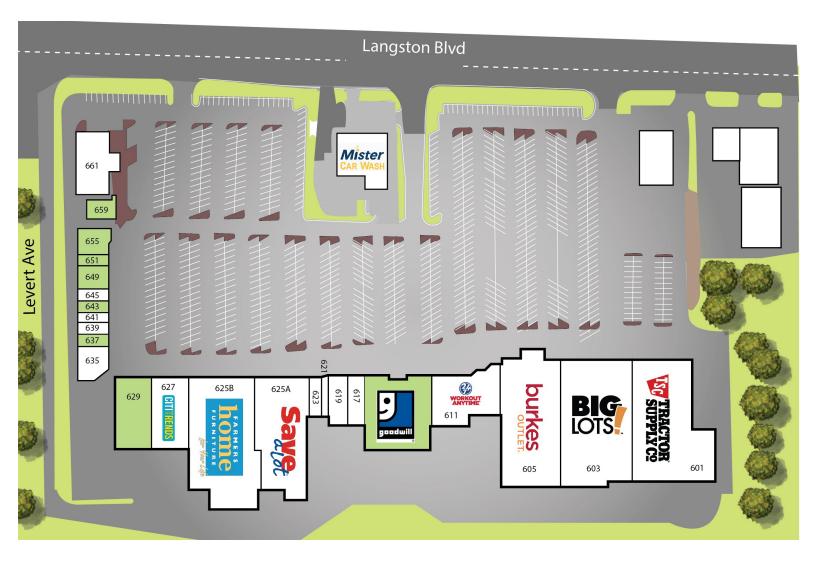

# Athens Town Center

| Suite | Tenant                 | SF     |
|-------|------------------------|--------|
| 601   | Tractor Supply         | 30,730 |
| 603   | Big Lots               | 29,857 |
| 605   | Burke's Outlet Store   | 25,312 |
| 611   | Workout Anytime        | 11,250 |
| 613   | Available              | 16,800 |
| 617   | World Finance          | 3,000  |
| 619   | Jody's Optical         | 3,000  |
| 621   | Athens Nutrition       | 1,407  |
| 623   | Charter Communications | 1,387  |
| 625A  | Save-A-Lot             | 18,520 |
| 625B  | Farmers Home Furniture | 24,328 |
| 627   | Citi Trends            | 9,800  |
| 629   | Available              | 8,096  |
| 635   | Leet Vape              | 3,254  |
| 637   | Available              | 1,200  |
| 639   | Tower Loan             | 1,200  |
| 641   | Modern Nails           | 1,200  |
| 643   | Available              | 1,186  |
| 645   | Chinese Restaurant     | 1,186  |
| 649   | Available              | 2,490  |
| 651   | Available              | 1,200  |
| 655   | Available              | 2,825  |
| 659   | Available              | 2,296  |
| 661   | Consignment World      | 7,600  |