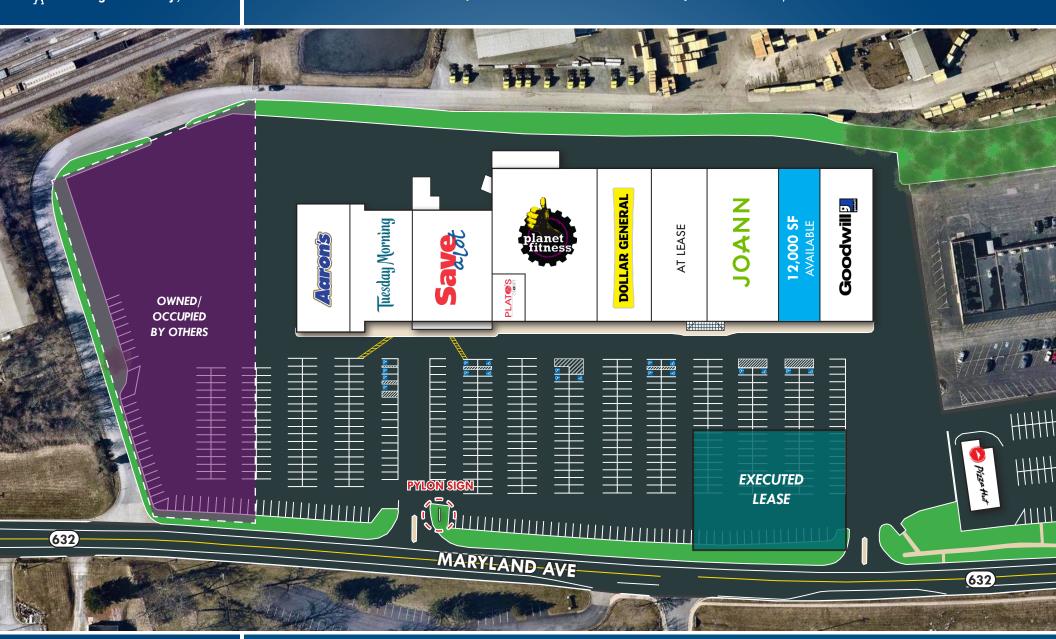

## FOR LEASE Washington County, MD

SITE PLAN
SOUTH END SHOPPING CENTER | 1101-1181 MARYLAND AVENUE | HAGERSTOWN, MARYLAND 21740

John Schultz | Senior Vice President & Principal

Tim Harrington | Real Estate Advisor

#### HIGHLIGHTS

- Seeking swim school to backfill 12,000 sf space (formerly occupied by Kids First Swim Schools)
- ► Ample parking
- **▶** Pylon signage
- Center is located across from South Hagerstown High School and just north of Hagerstown Premium Outlets
- Quick access to I-70 and I-81
- ► 2 miles from the amenity-rich Historic Downtown Hagerstown
- Join Save-a-Lot, Planet Fitness, Joann, Dollar General, Aaron's, Goodwill, Tuesday Morning, Plato's Closet and more!
- ► Nearby retailers include Target, Kohl's, Regal Cinemas, CVS, Sam's Club, Michaels, Ross, Big Lots!, Walmart, Lowe's Home Improvement and more!