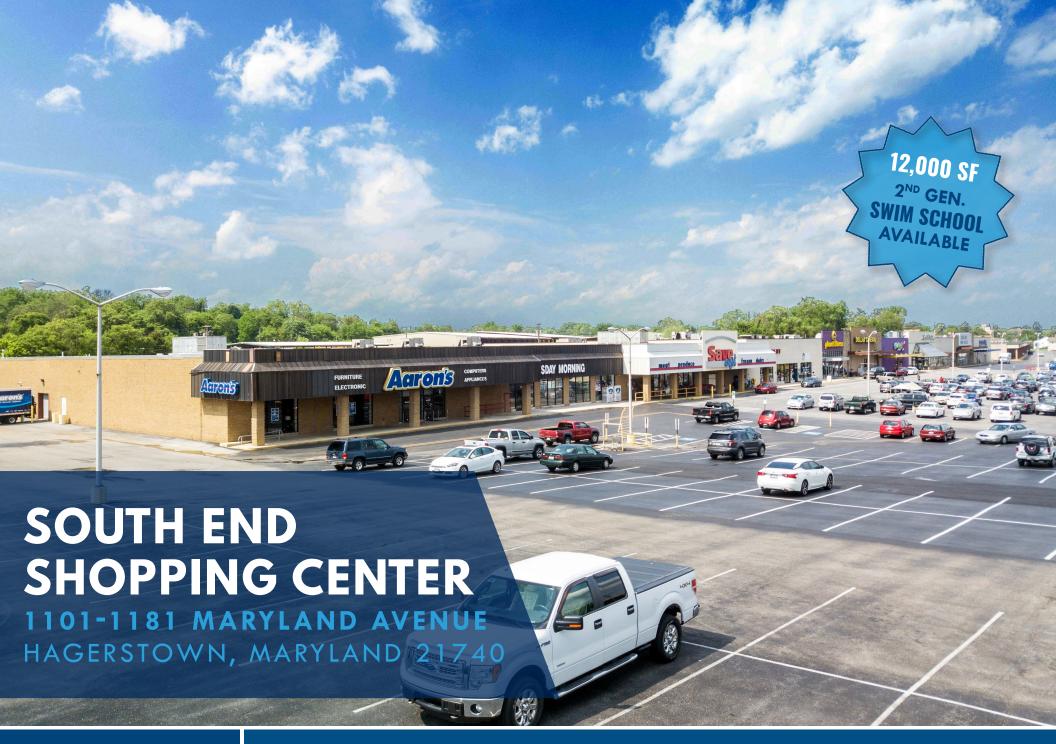

## SOUTH END SHOPPING CENTER

1101-1181 MARYLAND AVENUE | HAGERSTOWN, MARYLAND 21740

#### HIGHLIGHTS

- Seeking swim school to backfill 12,000 sf space (formerly occupied by Kids First Swim Schools)
- ► Ample parking
- **▶** Pylon signage
- Center is located across from South Hagerstown High School and just north of Hagerstown Premium Outlets
- Quick access to I-70 and I-81
- ► 2 miles from the amenity-rich Historic Downtown Hagerstown
- Join Save-a-Lot, Planet Fitness, Joann, Dollar General, Aaron's, Goodwill, Tuesday Morning, Plato's Closet and more!
- ► Nearby retailers include Target, Kohl's, Regal Cinemas, CVS, Sam's Club, Michaels, Ross, Big Lots!, Walmart, Lowe's Home Improvement and more!