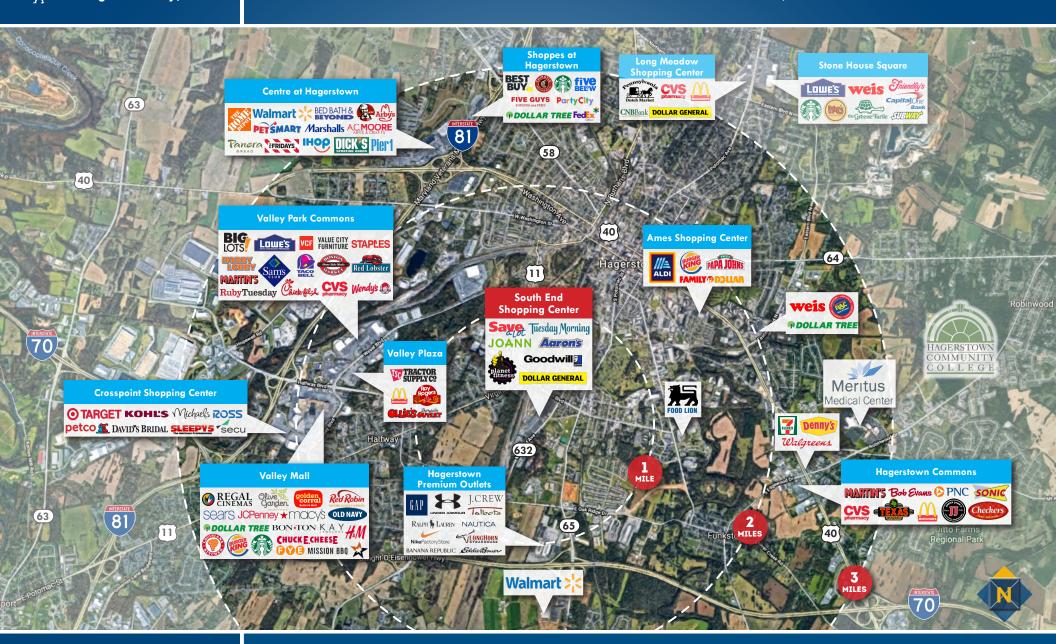

### **TRADE AREA**

SOUTH END SHOPPING CENTER | 1101-1181 MARYLAND AVENUE | HAGERSTOWN, MARYLAND 21740

#### HIGHLIGHTS

- Seeking swim school to backfill 12,000 sf space (formerly occupied by Kids First Swim Schools)
- ► Ample parking
- **▶** Pylon signage
- Center is located across from South Hagerstown High School and just north of Hagerstown Premium Outlets
- Quick access to I-70 and I-81
- ► 2 miles from the amenity-rich Historic Downtown Hagerstown
- Join Save-a-Lot, Planet Fitness, Joann, Dollar General, Aaron's, Goodwill, Tuesday Morning, Plato's Closet and more!
- ► Nearby retailers include Target, Kohl's, Regal Cinemas, CVS, Sam's Club, Michaels, Ross, Big Lots!, Walmart, Lowe's Home Improvement and more!