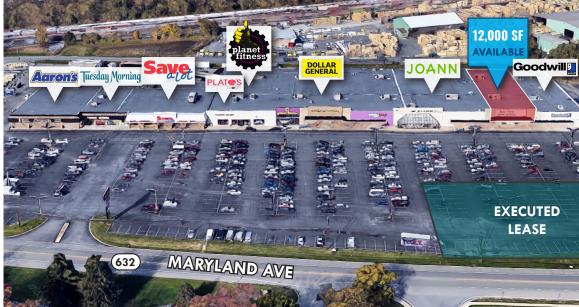

#### **AVAILABLE**

▶ 12,000 sf junior anchor

#### HIGHLIGHTS

- Seeking swim school to backfill 12,000 sf space (formerly occupied by Kids First Swim Schools)
- ► Ample parking
- **▶** Pylon signage
- Center is located across from South Hagerstown High School and just north of Hagerstown Premium Outlets
- Quick access to I-70 and I-81
- ► 2 miles from the amenity-rich Historic Downtown Hagerstown
- Join Save-a-Lot, Planet Fitness, Joann, Dollar General, Aaron's, Goodwill, Tuesday Morning, Plato's Closet and more!
- ► Nearby retailers include Target, Kohl's, Regal Cinemas, CVS, Sam's Club, Michaels, Ross, Big Lots!, Walmart, Lowe's Home Improvement and more!

## FOR LEASE Washington County, MD

SITE PLAN
SOUTH END SHOPPING CENTER | 1101-1181 MARYLAND AVENUE | HAGERSTOWN, MARYLAND 21740

John Schultz | Senior Vice President & Principal

Tim Harrington | Real Estate Advisor