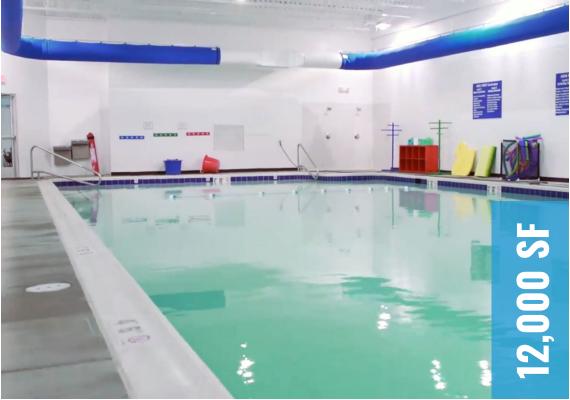

#### HIGHLIGHTS

- Seeking swim school to backfill 12,000 sf space (formerly occupied by Kids First Swim Schools)
- ► Ample parking
- **▶** Pylon signage
- Center is located across from South Hagerstown High School and just north of Hagerstown Premium Outlets
- Quick access to I-70 and I-81
- ► 2 miles from the amenity-rich Historic Downtown Hagerstown
- Join Save-a-Lot, Planet Fitness, Joann, Dollar General, Aaron's, Goodwill, Tuesday Morning, Plato's Closet and more!
- ► Nearby retailers include Target, Kohl's, Regal Cinemas, CVS, Sam's Club, Michaels, Ross, Big Lots!, Walmart, Lowe's Home Improvement and more!

# 2ND GEN. SWIM SCHOOL SOUTH END SHOPPING CENTER | 1101-1181 MARYLAND AVENUE | HAGERSTOWN, MARYLAND 21740

John Schultz | Senior Vice President & Principal  Tim Harrington | Real Estate Advisor

6 410.494.4855 ≥ timharrington@mackenziecommercial.com