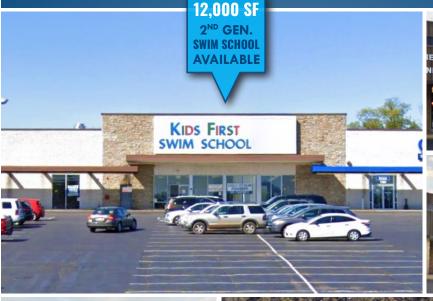

#### **AVAILABLE**

▶ 12,000 sf junior anchor

#### HIGHLIGHTS

- Seeking swim school to backfill 12,000 sf space (formerly occupied by Kids First Swim Schools)
- ► Ample parking
- **▶** Pylon signage
- Center is located across from South Hagerstown High School and just north of Hagerstown Premium Outlets
- Quick access to I-70 and I-81
- ► 2 miles from the amenity-rich Historic Downtown Hagerstown
- Join Save-a-Lot, Planet Fitness, Joann, Dollar General, Aaron's, Goodwill, Tuesday Morning, Plato's Closet and more!
- ► Nearby retailers include Target, Kohl's, Regal Cinemas, CVS, Sam's Club, Michaels, Ross, Big Lots!, Walmart, Lowe's Home Improvement and more!

# 2ND GEN. SWIM SCHOOL SOUTH END SHOPPING CENTER | 1101-1181 MARYLAND AVENUE | HAGERSTOWN, MARYLAND 21740

John Schultz | Senior Vice President & Principal  Tim Harrington | Real Estate Advisor

6 410.494.4855 ≥ timharrington@mackenziecommercial.com