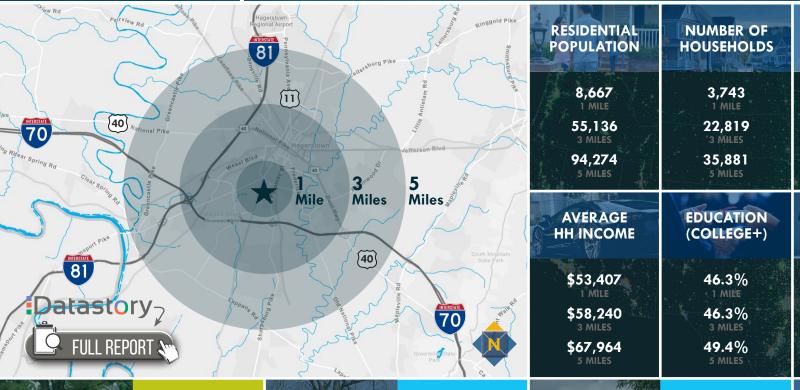

## LOCATION / DEMOGRAPHICS SOUTH END SHOPPING CENTER | 1101-1181 MARYLAND AVENUE | HAGERSTOWN, MARYLAND 21740

MEDIAN

AGE

38.0

38.5

38.8

DAYTIME

POPULATION

9,823

69,175

105.742

**AVERAGE** 

HH SIZE

2.29

2.36

3 MILES

2.41

**EMPLOYMENT** (AGE 16+ IN LABOR FORCE) 93.3% 93.5% 94.0% This is primarily a market of married couples and single parents that work mainly in service and retail IDSCR/ trade. These cost-conscious consumers purchase sale items in bulk and buy generic over name brands.