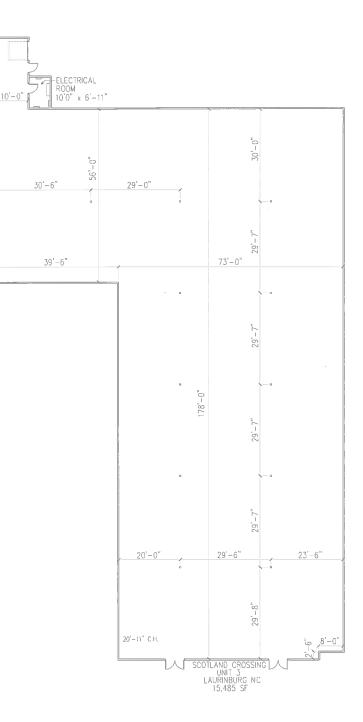

### Site Plan

### Site Plan

| SCOTLAND CROSSING |       |                          |            |  |
|-------------------|-------|--------------------------|------------|--|
| SUITE             | UNIT  | TENANT                   | AREA       |  |
| 1301              | 1     | FOOD LION                | 30,280 SF  |  |
| 1303              | 2     | H&R BLOCK                | 1,400 SF   |  |
| 1305              | 3     | AVAILABLE                | 1,400 SF   |  |
| 1307              | 4-5   | AVAILABLE                | 2,800 SF   |  |
| 1311              | 6     | TN NAILS                 | 1,400 SF   |  |
| 1313              | 7     | AVAILABLE                | 1,050 SF   |  |
| 1315              | 8     | DOLLAR GENERAL           | 8,896 SF   |  |
| 1317              | 9-10  | RADIO SHACK              | 2,800 SF   |  |
| 1321              | 11    | GNC                      | 1,600 SF   |  |
| 1323              | 12    | AVAILABLE*               | 1,200 SF   |  |
| 1327              | 13-15 | GOLDEN RUN               | 4,400 SF   |  |
| 1331              | 16    | AVAILABLE                | 1,600 SF   |  |
| 1333              | 17    | CITI FINANCIAL           | 1,600 SF   |  |
| 1335              | 18    | CURVES FOR WOMEN         | 2,000 SF   |  |
| 1337              | 19    | VERIZON WIRELESS         | 1,600 SF   |  |
| 1339              | 20    | BELK                     | 57,779 SF  |  |
| 1341              | 21-22 | AVAILABLE                | 2,800 SF   |  |
| 1345              | 23-24 | THE SHOE DEPOT           | 4,400 SF   |  |
| 1351              | 25-27 | CATO                     | 7,200 SF   |  |
| 1355              | 28-29 | THE ATHLETE'S FOOT       | 3,200 SF   |  |
| 1357              | 30    | AVAILABLE                | 4,305 SF   |  |
| 1359              | 31    | AVAILABLE                | 2,000 SF   |  |
| 1361              | 32    | AVAILABLE*               | 21,690 SF  |  |
| 1363A             | 33A   | CITI TRENDS              | 12,060 SF  |  |
| 1363B             | 33B   | AVAILABLE                | 4,800 SF   |  |
| 1363C             | 33C   | AVAILABLE                | 3,960 SF   |  |
| 1363D             | 33D   | HIBBETT'S SPORTING GOODS | 4,800 SF   |  |
| 1363E             | 33E   | AVAILABLE (STORAGE)      | 7,357 SF   |  |
| 1365              | 34-35 | GREEK PALACE OF PASTA    | 2,844 SF   |  |
|                   | A     | LAND LEASE AVAILABLE     | +/-6 Acres |  |