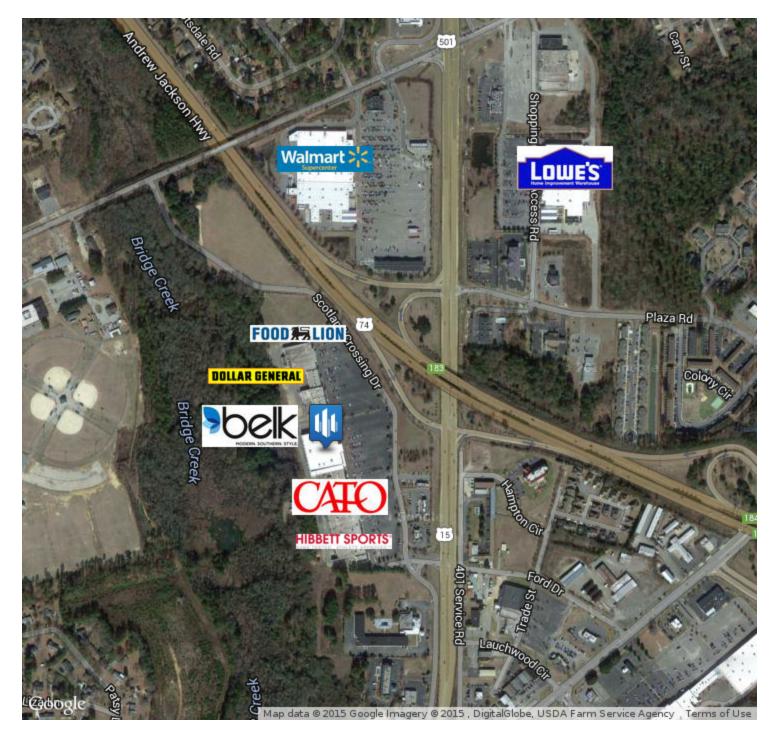

Ness<sup>®</sup> Offices Independently Owned & Operated. The information listed above has been obtained from sources we believe to be reliable, however, we accept no responsibility for its correctness.

## SCOTLAND CROSSING RETAIL FOR LEASE

1339 Scotland Crossing Drive | Laurinburg, NC 28352

### **Location Maps**







#### THOMAS MCMAHON, CCIM

Managing Director 704.892.5653 tom.mcmahon@svn.com

### PAULA QUICKEL

Associate Advisor 704.746.5139 paula.quickel@svn.com

All Sperry Van Ness® Offices Independently Owned & Operated. The information listed above has been obtained from sources we believe to be reliable, however, we accept no responsibility for its correctness.

## 

SCOTLAND CROSSING RETAIL FOR LEASE

1339 Scotland Crossing Drive | Laurinburg, NC 28352

### **Retailer Map**





#### THOMAS MCMAHON, CCIM

Managing Director 704.892.5653 tom.mcmahon@svn.com

### PAULA QUICKEL

Associate Advisor 704.746.5139 paula.quickel@svn.com

All Sperry Van Ness<sup>®</sup> Offices Independently Owned & Operated. The information listed above has been obtained from sources we believe to be reliable, however, we accept no responsibility for its correctness.

### FOR LEASE | RETAIL SCOTLAND CROSSING RETAIL FOR LEASE

1339 Scotland Crossing Drive | Laurinburg, NC 28352

### **Demographics Map**



| POPULATION          | 1 MILE   | 5 MILES  | 10 MILES |  |
|---------------------|----------|----------|----------|--|
| TOTAL POPULATION    | 1,840    | 24,518   | 42,989   |  |
| MEDIAN AGE          | 32.9     | 34.1     | 35.6     |  |
| MEDIAN AGE (MALE)   | 29.6     | 32.8     |