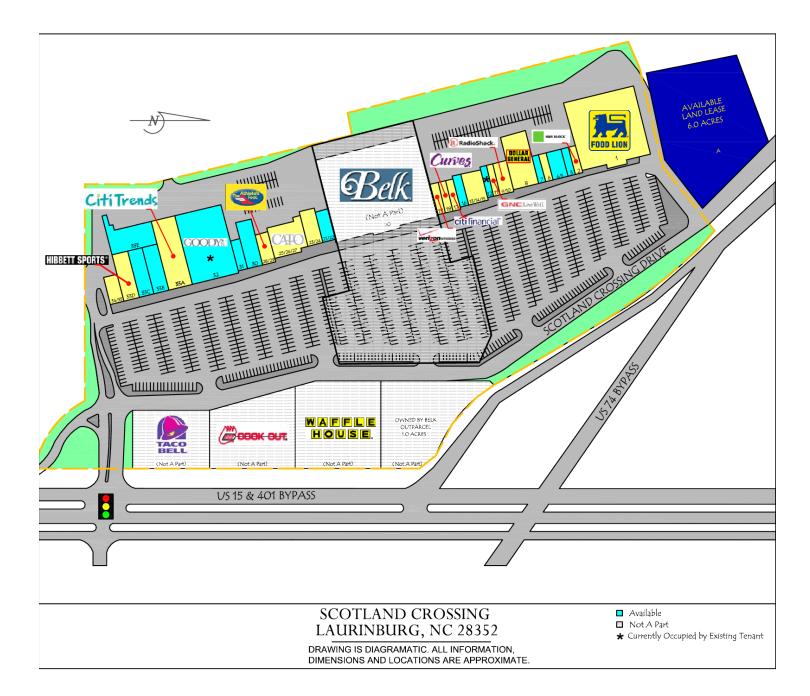

### Site Plan

### Site Plan

| SCOTLAND CROSSING |       |                          |            |  |
|-------------------|-------|--------------------------|------------|--|
| SUITE             | UNIT  | TENANT                   | AREA       |  |
| 1301              | 1     | FOOD LION                | 30,280 SF  |  |
| 1303              | 2     | H&R BLOCK                | 1,400 SF   |  |
| 1305              | 3     | AVAILABLE                | 1,400 SF   |  |
| 1307              | 4-5   | AVAILABLE                | 2,800 SF   |  |
| 1311              | 6     | TN NAILS                 | 1,400 SF   |  |
| 1313              | 7     | AVAILABLE                | 1,050 SF   |  |
| 1315              | 8     | DOLLAR GENERAL           | 8,896 SF   |  |
| 1317              | 9-10  | RADIO SHACK              | 2,800 SF   |  |
| 1321              | 11    | GNC                      | 1,600 SF   |  |
| 1323              | 12    | AVAILABLE*               | 1,200 SF   |  |
| 1327              | 13-15 | GOLDEN RUN               | 4,400 SF   |  |
| 1331              | 16    | AVAILABLE                | 1,600 SF   |  |
| 1333              | 17    | CITI FINANCIAL           | 1,600 SF   |  |
| 1335              | 18    | CURVES FOR WOMEN         | 2,000 SF   |  |
| 1337              | 19    | VERIZON WIRELESS         | 1,600 SF   |  |
| 1339              | 20    | BELK                     | 57,779 SF  |  |
| 1341              | 21-22 | AVAILABLE                | 2,800 SF   |  |
| 1345              | 23-24 | THE SHOE DEPOT           | 4,400 SF   |  |
| 1351              | 25-27 | CATO                     | 7,200 SF   |  |
| 1355              | 28-29 | THE ATHLETE'S FOOT       | 3,200 SF   |  |
| 1357              | 30    | AVAILABLE                | 4,305 SF   |  |
| 1359              | 31    | AVAILABLE                | 2,000 SF   |  |
| 1361              | 32    | AVAILABLE*               | 21,690 SF  |  |
| 1363A             | 33A   | CITI TRENDS              | 12,060 SF  |  |
| 1363B             | 33B   | AVAILABLE                | 4,800 SF   |  |
| 1363C             | 33C   | AVAILABLE                | 3,960 SF   |  |
| 1363D             | 33D   | HIBBETT'S SPORTING GOODS | 4,800 SF   |  |
| 1363E             | 33E   | AVAILABLE (STORAGE)      | 7,357 SF   |  |
| 1365              | 34-35 | GREEK PALACE OF PASTA    | 2,844 SF   |  |
|                   | A     | LAND LEASE AVAILABLE     | +/-6 Acres |  |